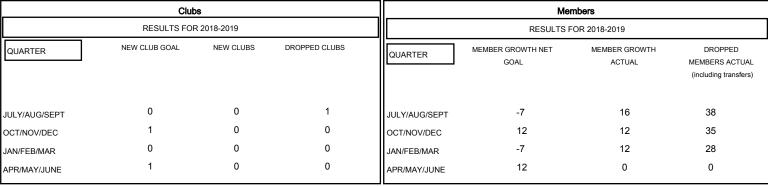

| DROPPED CLUBS: 1 |     |
|------------------|-----|
| DROPPED MEMBERS  |     |
| DECEASED         | 10  |
| CLUB CANCELLED   | 0   |
| OTHER            | 91  |
| TOTAL            | 101 |

| 16 CLUBS OF 39 ADDED 1 OR MORE | GENDER DISTRIBUTION                    |              |
|--------------------------------|----------------------------------------|--------------|
| NEW MEMBERS                    | MALE                                   | 598 (63.08%) |
|                                | FEMALE                                 | 350 (36.92%) |
|                                | Women Percentage Fiscal Year Goal: 40% |              |
|                                |                                        |              |