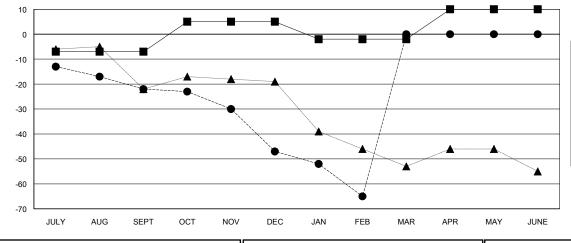

## GOALS AND ACTUAL NEW CLUBS CUMULATIVE

| -■- MEMBER GROWTH NET GOAL        |   |
|-----------------------------------|---|
| - ● - MEMBER GROWTH ACTUAL        |   |
| - ▲ - LAST YEAR MEMBERSHIP ACTUAL | - |
|                                   |   |
|                                   |   |
|                                   |   |